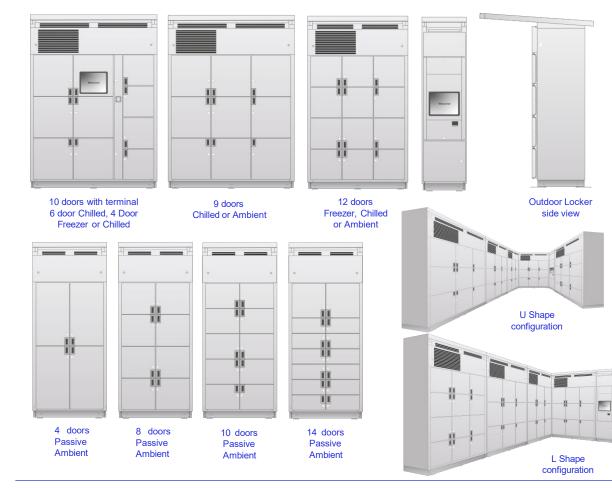

# 4 Temperature Zones for all SKUs

Flexibility to fulfill almost any order, any SKU, any store

#### Frozen

- from -18C/0F to -21C/-6F

### Chilled

- from 1C/34F to 5C/41F

Controlled Ambient
- from 12C/54F to 18C/64F

Passive Ambient

- surrounding temperature

# Modular solution that can be tailor-made to almost any fitting