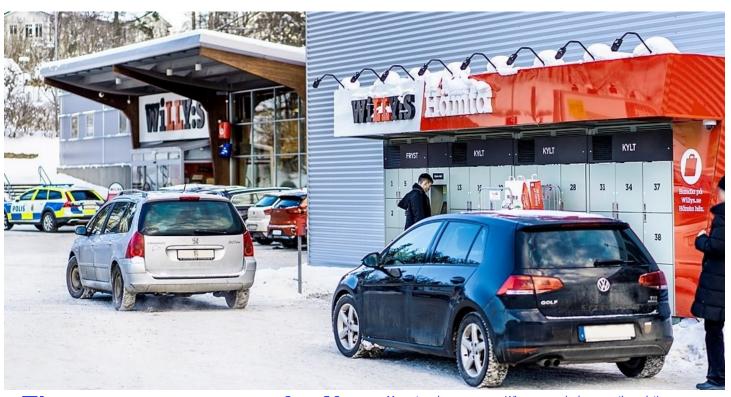

### Fixed inside or next to a store

Taking up almost no space, they can be placed against the wall of the side of your store or even close to a parking zone as a hybrid locker-drive thru solution for people in a hurry.

### Fixed in a convenient location inside or outside

StrongPoint's lockers are designed in Scandinavia and deployed in extreme weather conditions, from the extreme heat of the Mediterranean to the extreme cold of the Arctic circle. They can be deployed in almost location.

### Mobile lockers - pickup almost anywhere

StrongPoint is the world's first provider of purposebuilt mobile grocery lockers. With this solution any location can become an online grocery hub – a gas station, a popular holiday resort, a University campus... the possibilities are endless.